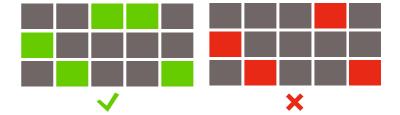

#### 243 ways

A combination is considered as winning when a *consecutive sequence of the same symbol appears on several adjacent reels* from the left to the right.

The *number of reels determines the height of the combination*. Only the highest gain per combination of symbols is paid.

If there are several winning identical symbols in the same reel, the number of combinations is *multiplied*.