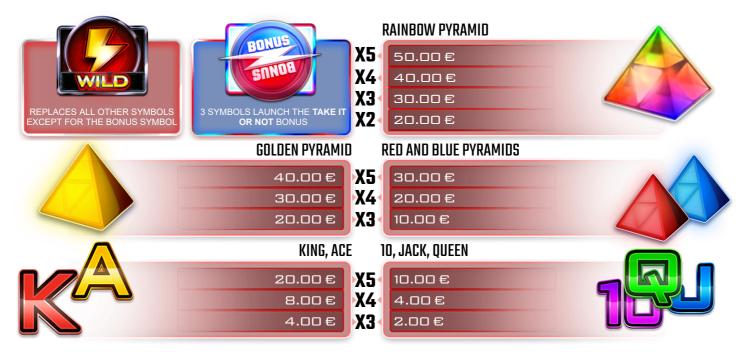

## **PAYTABLE (25.00 €)**

|                             |                              | F   | RAINBOW PYRAMID       |  |
|-----------------------------|------------------------------|-----|-----------------------|--|
|                             | BONUS                        | X54 | 62.5□€                |  |
| WILD                        | SUNDB                        | X4∢ | 50.00€                |  |
| REPLACES ALL OTHER SYMBOLS  | 3 SYMBOLS LAUNCH THE TAKE IT | X34 | 37.50€                |  |
| EXCEPT FOR THE BONUS SYMBOL | OR NOT BONUS                 | X2- | 25.00€                |  |
|                             | GOLDEN PYRAMID               | ) F | RED AND BLUE PYRAMIDS |  |
|                             | 50.00€                       | X5  | 37.50€                |  |
|                             |                              | X4  | 25.00€                |  |
|                             | 25.00€                       | X3  | 12.5□ €               |  |
|                             | KING, ACE                    | E 1 | O, JACK, QUEEN        |  |
|                             |                              | X5  | 12.50€                |  |
|                             |                              | X4  | 5.00€                 |  |
|                             | 5.00€                        | X3  | 2.5□€                 |  |