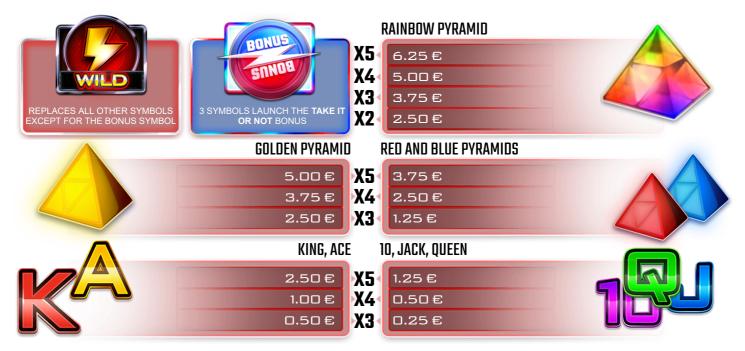

# PAYTABLE (0.10 €)

| REPLACES ALL OTHER SYMBOLS  | 3 SYMBOLS LAUNCH THE TAKE IT | X5<br>X4<br>X3 | RAINBOW PYRAMID<br>0.25 €<br>0.20 €<br>0.15 € |  |
|-----------------------------|------------------------------|----------------|-----------------------------------------------|--|
| EXCEPT FOR THE BONUS SYMBOL | OR NOT BONUS                 | X24            | 0.10 €                                        |  |
|                             | GOLDEN PYRAMID               | l F            | RED AND BLUE PYRAMIDS                         |  |
|                             | 0.20€                        | X5             | 0.15 €                                        |  |
|                             |                              | Χ4             | 0.10€                                         |  |
|                             |                              | X3             | 0.05€                                         |  |
|                             | KING, ACE                    | : 1            | O, JACK, QUEEN                                |  |
|                             | 0.10 €                       | X5             | 0.05€                                         |  |
|                             | 0.04€                        | X4             | 0.02€                                         |  |
|                             | 0.02€                        | X3             | 0.01€                                         |  |