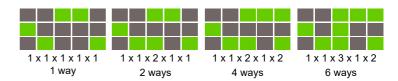

#### 243 ways

A combination is considered as winning when a *consecutive sequence of the same symbol appears on several adjacent reels* from the left to the right.

The *number of reels determines the height of the combination*. Only the highest gain per combination of symbols is paid.

If there are several winning identical symbols in the same reel, the number of combinations is *multiplied*.