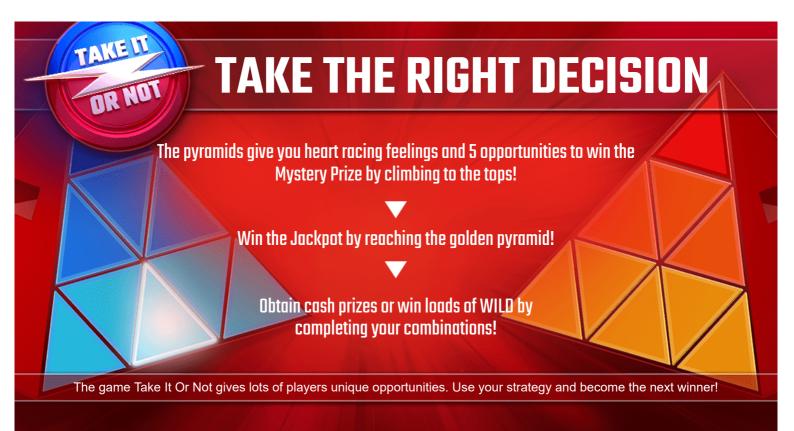

### **"TAKE IT OR NOT" BONUS GAME**

Obtain 3 Bonus symbols to launch the Take It Or Not bonus.

#### How does it work

The pyramids light up, one by one, until they stop and make a proposal: Receive an amount of cash, a number of WILD symbols or even the pyramid "Jackpot"!

On that moment you have the choice between:

- « Accept » the proposal and win the indicated prize. The other proposals will be revealed and the bonus will be closed

- « *Refuse* » the proposal and relaunch the lottery to try and receive a better prize. The proposal will be removed from the lottery.

- You can also consult your slot game by choosing the view button. The game will propose 5 chances to receive the best prize so follow your

instinct and make the right decision. The final proposal will be accepted automatically.