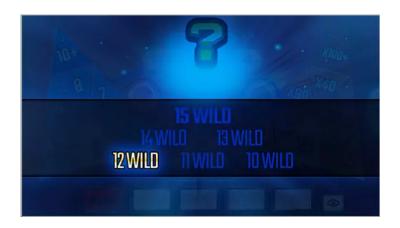

### **"TAKE IT OR NOT" BONUS GAME**

Obtain 3 Bonus symbols to launch the Take It Or Not bonus.

#### How does it work

The pyramids light up, one by one, until they stop and make a proposal: Receive an amount of cash, a number of WILD symbols or even the pyramid "Jackpot"!

On that moment you have the choice between:

- « Accept » the proposal and win the indicated prize. The other proposals will be revealed and the bonus will be closed

- « *Refuse* » the proposal and relaunch the lottery to try and receive a better prize. The proposal will be removed from the lottery.

- You can also consult your slot game by choosing the view button. The game will propose 5 chances to receive the best prize so follow your

instinct and make the right decision. The final proposal will be accepted automatically.

- Upon return of the bonus, the « *WILD* » symbols are arranged one by one, randomly, in your grid. You win the winnings in your transformed grid.

- The *pyramid Jackpot* lets you win the amount of the indicated jackpot and automatically closes the bonus