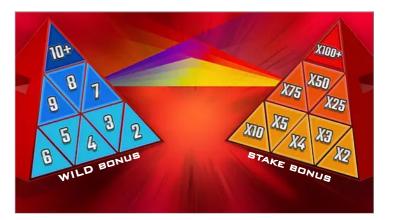

### **Probability Of Winnings**

| WILD BONUS  |        | STAKE BONUS   |        |  |
|-------------|--------|---------------|--------|--|
| 2           | 10,87% | X2            | 10,87% |  |
| 3           | 8,70%  | X3            | 8,70%  |  |
| 4           | 7,61%  | X4            | 7,61%  |  |
| 5           | 6,52%  | X5            | 6,52%  |  |
| 6           | 5,43%  | X10           | 5,43%  |  |
| 7           | 4,35%  | X25           | 4,35%  |  |
| 8           | 3,26%  | X50           | 3,26%  |  |
| 9           | 2,17%  | X75           | 2,17%  |  |
| Bonus (10+) | 1,09%  | Bonus (X100+) | 1,09%  |  |

### The different prizes

- The tops of the pyramids offer *Exceptional prizes* which are selected randomly by the lottery.

- The amounts in cash are *credited directly* in your game, in addition to the winnings of your symbol combinations.

- Upon return of the bonus, the « *WILD* » symbols are arranged one by one, randomly, in your grid. You win the winnings in your transformed grid.

- The *pyramid Jackpot* lets you win the amount of the indicated jackpot and automatically closes the bonus