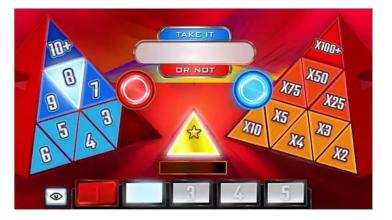

### **"TAKE IT OR NOT" BONUS GAME**

Obtain 3 Bonus symbols to launch the Take It Or Not bonus.

#### How does it work

The pyramids light up, one by one, until they stop and make a proposal: Receive an amount of cash, a number of WILD symbols or even the pyramid "Jackpot"!

On that moment you have the choice between:

- « Accept » the proposal and win the indicated prize. The other proposals will be revealed and the bonus will be closed

- « *Refuse* » the proposal and relaunch the lottery to try and receive a better prize. The proposal will be removed from the lottery.

- You can also consult your slot game by choosing the view button. The game will propose 5 chances to receive the best prize so follow your

instinct and make the right decision. The final proposal will be accepted automatically.